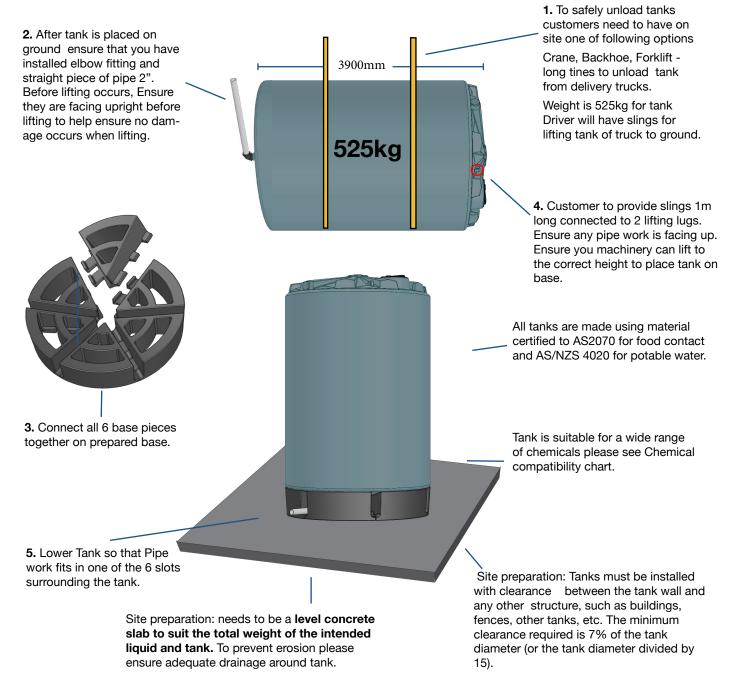

## **16,000LTR CONE BOTTOM INSTALLATION** REQUIREMENTS

It is the purchaser's responsibility to ensure that the tank is secured immediately following delivery, either by tying down with rope or wire, or by filling to sufficient weight to ensure it is secure.

 Tank must not be moved from its original installation site. · Tank installation must comply with local council requirements.

## FAILURE TO COMPLY WITH THE INSTALLATION REQUIREMENTS WILL VOID YOUR WARRANTY.

774 Koorlong Ave, Irymple. VIC. 3498 (Mildura) P: (03) 5024 6830 F: (03) 5024 5175

www.globaltanks.com.au QLD. 4344 (Toowoomba) FREE CALL: 1800 666 333